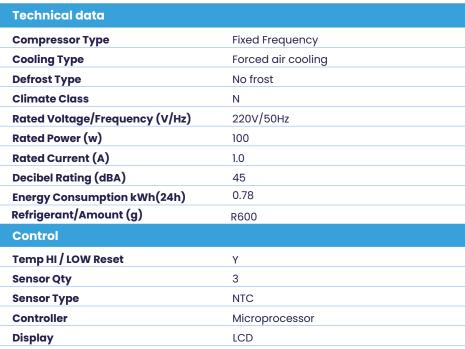

| Alarms |                                          |
|--------|------------------------------------------|
|        | Sound, light, sensor failure, door ajar, |
| Yes    | high temperature, low temperature.       |

| Accessories            |                   |
|------------------------|-------------------|
| Anti-Condensation Door | Low E glass       |
| Lock                   | Υ                 |
| Shelves/ Drawers Qty   | 2 Shelves         |
| Cable Port             | Υ                 |
| Castors/type           | N/2 leveling feet |
| Warranty               | 24 months         |