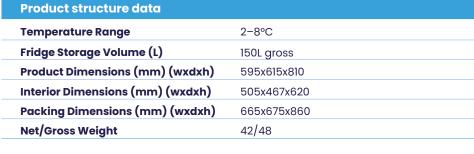

#### **Essential Refrigerator** VS150E 150 Litre

| Product Performance       |       |  |
|---------------------------|-------|--|
| Temperature Accuracy      | 0.1°C |  |
| Temperature uniformity/°C | ≤2°C  |  |
|                           |       |  |