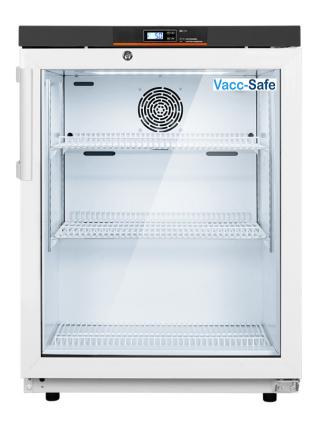

### **Essential Refrigerator**

**VS150E 150 Litre** 

Suitable for storing **vaccines, medicines** and **laboratory products** between 2°C and 8°C in pharmacies, hospitals, medical clinics and laboratories.

#### **Essential Refrigerator** VS150E 150 Litre

| Product Performance       |       |  |
|---------------------------|-------|--|
| Temperature Accuracy      | 0.1°C |  |
| Temperature uniformity/°C | ≤2°C  |  |
|                           |       |  |

| Accessories            |                   |
|------------------------|-------------------|
| Anti-Condensation Door | Low E glass       |
| Lock                   | Υ                 |
| Shelves/ Drawers Qty   | 2 Shelves         |
| Cable Port             | Υ                 |
| Castors/type           | N/2 leveling feet |
| Warranty               | 24 months         |