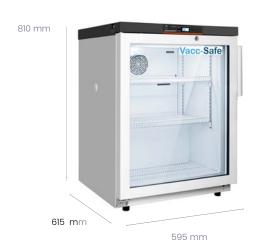

### **Essential Refrigerator**

**VS150E 150 Litre** 

Suitable for storing **vaccines, medicines** and **laboratory products** between 2°C and 8°C in pharmacies, hospitals, medical clinics and laboratories.

#### **Essential Refrigerator** VS150E 150 Litre

| Product Performance       |       |  |
|---------------------------|-------|--|
| Temperature Accuracy      | 0.1°C |  |
| Temperature uniformity/°C | ≤2°C  |  |
|                           |       |  |