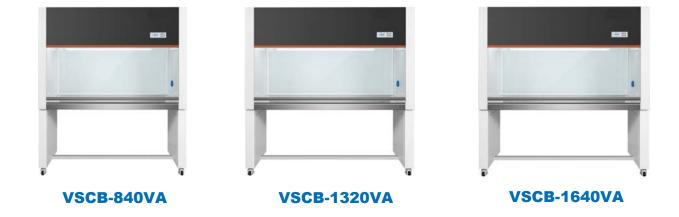

## Product Parameters

| Product Model | External Size<br>(L*W*H mm) | Internal Size<br>(L*W*H mm) | Airflow Type  | Lighting<br>(lx) | Noise<br>dB (A) | Vibration<br>(μm) | Number of applicants |
|---------------|-----------------------------|-----------------------------|---------------|------------------|-----------------|-------------------|----------------------|
| VSCB-840VA    | 1000 × 740 × 1650           | 840 × 680 × 520             | Vertical Flow | ≥300             | ≤65             | ≤4                | 1                    |
| VSCB-1320VA   | 1480*740*1700               | 1320*680*520                | Vertical Flow | ≥300             | ≤65             | ≤4                | 1-2                  |
| VSCB-1640VA   | 1800 × 740 × 1700           | 1640 × 680 × 520            | Vertical Flow | ≥300             | ≤65             | ≤4                | 2-3                  |