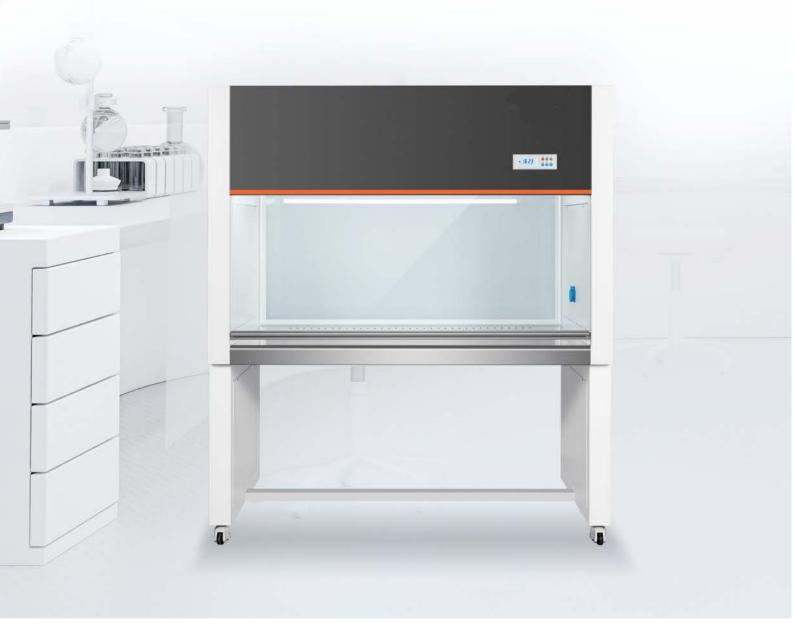

# Vacc-Safe

## Clean Bench



## Clean Bench





### Product Details



### Product Features



#### **Effective Sustainable Filtration**

Glass fiber high-efficiency filter (HEPA) with a filtration efficiency of 99.995% ( $\geqslant$ 0.3  $\mu$  m); Stable imported fan sustains a decreasing airflow, extending filter life with low noise.



#### Safety-focused robust structure design

Semi-closed stainless steel worktable prevents gas infiltration, ensuring safety; Logical design for easy, safe maintenance of filter and fan at workstation top; Intelligent interlock design: UV and daylight lamps prevent radiation exposure.



#### **EasyGo Design**

Pre-scheduled fan activation and UV lamp deactivation reduce enhancing lab efficiency; Enhanced View with back perspective window design.

## Product Parameters

| Produc