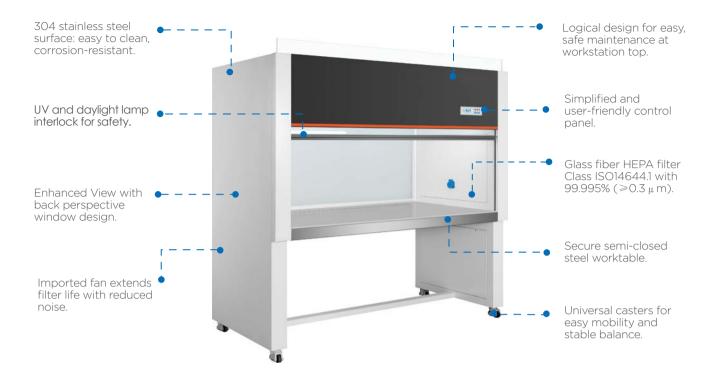

### Product Features

#### **Effective Sustainable Filtration**

Glass fiber high-efficiency filter (HEPA) with a filtration efficiency of 99.995% ( $\geqslant$ 0.3  $\mu$  m); Stable imported fan sustains a decreasing airflow, extending filter life with low noise.

#### Safety-focused robust structure design

Semi-closed stainless steel worktable prevents gas infiltration, ensuring safety; Logical design for easy, safe maintenance of filter and fan at workstation top; Intelligent interlock design: UV and daylight lamps prevent radiation exposure.

#### **EasyGo Design**

Pre-scheduled fan activation and UV lamp deactivation reduce enhancing lab efficiency; Enhanced View with back perspective window design.