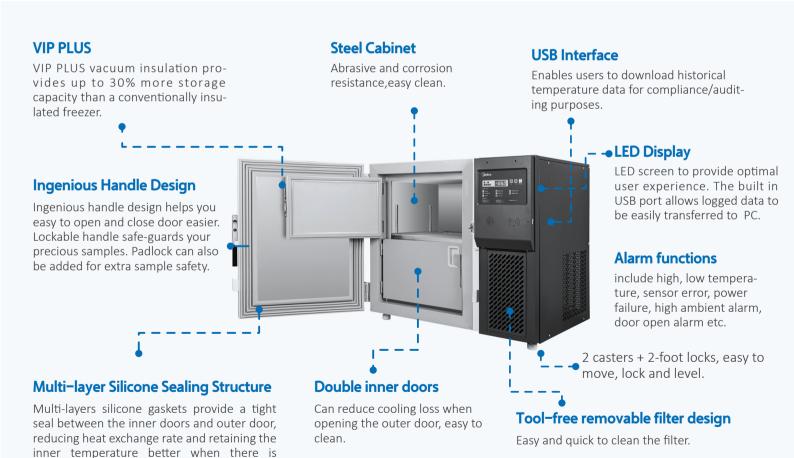

## Safe and Reliable Samples Storage

High temperature uniformity; Imported world-famous components.

#### Multi-level Alarms

high, low temperature, sensor error, power failure, high ambient alarm, door open alarm.

### **Fast Cabinet Pull Down**

Faster cool down time compare with average.