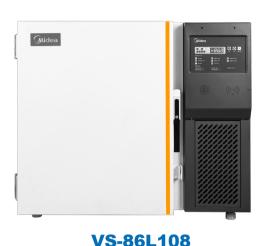

## Smart Design, Super sample storage

9,000 vials (2ml) storage, biggest in indursty.

| ltem            | Model No.                      | VS-86L108                           |
|-----------------|--------------------------------|-------------------------------------|
| Technical data  | Cabinet Type                   | Upright                             |
|                 | Climate Class                  | N                                   |
|                 | Cooling Type                   | Direct cooling                      |
|                 | Defrost type                   | Manual                              |
|                 | Refrigerant/Amount(g)          | Mixed refrigerant                   |
|                 | Net Storage Volume(L)          | 108                                 |
|                 | 2ml Cryo Tube Qty              | 9000                                |
|                 | External material              | High quality coated steel           |
|                 | Inner material                 | Galvanized steel sheet              |
|                 | Compressor type                | Fixed frequency                     |
|                 | Sensor Qty                     | PT1000/3                            |
| Control         | Controller                     | Microprocessor                      |
|                 | Display                        | LED                                 |
|                 | Temperature Range              | -40 $\sim$ -86 $^{\circ}\mathrm{C}$ |
|                 | Temperature Accuracy           | 0.1                                 |
|                 | Temperature uniformity/°C      | ±2                                  |
| Dimensions      | Product Dimensions(mm)(wxdxh)  | 955*675*815                         |
|                 | Interior Dimensions(mm)(wxdxh) | 440*435*590                         |
|                 | Net/Gross Weight               | 113/141                             |
| Electrical Date | Power supply                   | 220~240v/ 50HZ                      |
| Alarms          | Sound Alarm                    | Υ                                   |
|                 | Light Alarm                    | Υ                                   |
|                 | Remote Alarm                   | Υ                                   |
|                 | High Temperature Alarm         | Υ                                   |
|                 | Low Temperature Alarm          | Υ                                   |
|                 | Door ajar Alarm                | Υ                                   |
|                 | Power Failure Alarm            | Υ                                   |
|                 | Low battery Alarm              | Υ                                   |
|                 | Sensor Failure Alarm           | Υ                                   |
|                 | Environment Temperature Alarm  | Υ                                   |
|                 | Hot condenser Alarm            | Υ                                   |
|                 | Communication failure Alarm    | Υ                                   |
| Accessories     | USB interface                  | Υ                                   |
|                 | Door Heating                   | Υ                                   |
|                 | Shelves Qty                    | 1                                   |
|                 | Cable Port                     | 1                                   |
|                 | Backup Battery                 | Υ                                   |
|                 | Backup Battery endurance       | 52h                                 |
|                 |                                |                                     |