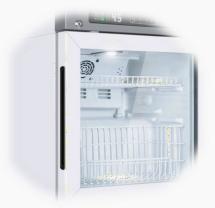

### **BT120 COSMETICS REFRIGERATOR**

# Vacc-Safe

Vacc-Safe Medical refrigerators are suitable for storing vaccines, medicines and laboratory products between 2°C and 8°C in pharmacies, hospitals, medical clinics and laboratories.

# **High Precision** Temperature Control.

Vacc-Safe vaccine and medical cooling storage enables high precision temperature control and accuracy within 0.1°C giving the utmost confidence that goods are stored with precision

# **Specific Temperature** Range For Cosmetics.

This product is perfect for the storage of Cosmetic Injectable products as it can be set at the ideal temperature range of 2-6°C for cosmetics storage.

## Low-E glass door.

Low-E means 'Low Emissivity' which enables a reduction in the transport of heat or cold through the glass. Simply put it helps to reduce condensation appearing on the inside of the door when opened.