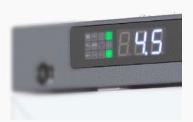

### Single LED Display

Safety Lock.

# **High Precision** Temperature Control.

Vacc-Safe vaccine and medical cooling storage enables high precision temperature control and accuracy within 0.1°C giving the utmost confidence that goods are stored with precision