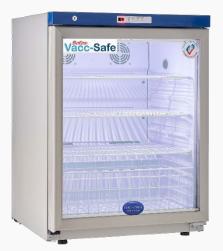

### **BT120 COSMETICS REFRIGERATOR**

# Vacc-Safe

Vacc-Safe Medical refrigerators are suitable for storing vaccines, medicines and laboratory products between 2°C and 8°C in pharmacies, hospitals, medical clinics and laboratories.

#### **Self Closing Door**

Avoid letting the heat in by accident.

### Security

Audible and Visual Alarms.

### Single LED Display

Safety Lock.

#### DC Turbo Fan

Decreases noise level by 8% while increasing efficiency.

#### Lockable

Additional security for pharmaceuticals and samples.